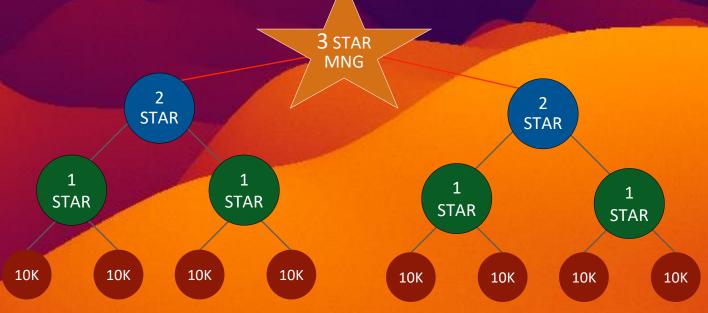

PV FROM YOUR DIRECT GROUPS FROM YOUR FAMILY LINEAGE

\*\*10K PV IN ONE MONTH FOR 1 STAR

PV FROM YOUR DIRECT GROUPS FROM YOUR FAMILY LINEAGE

## \$300 R-WALLET BONUS

PV FROM YOUR DIRECT GROUPS FROM YOUR FAMILY LINEAGE

2 STAR MNG

## \$600 R-WALLET BONUS

PV FROM YOUR DIRECT GROUPS FROM YOUR FAMILY LINEAGE

3 STAR MNG

## \$900 R-WALLET BONUS