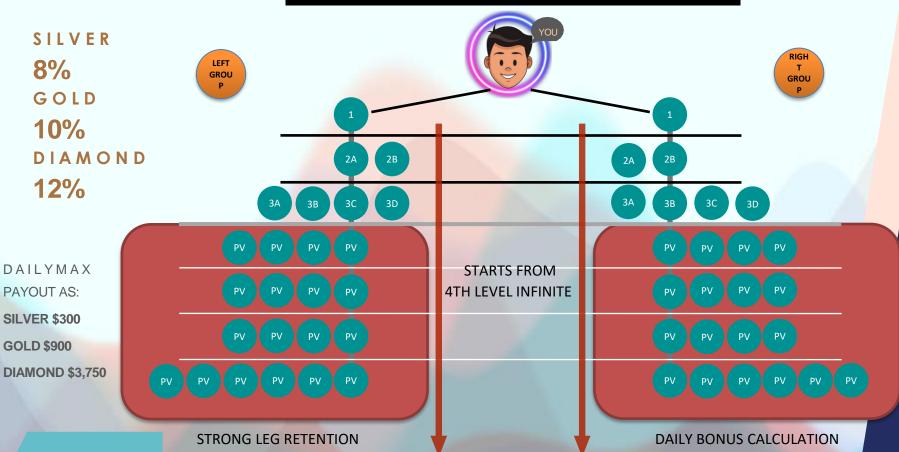

INCOME FROM SPONSORSHIP (10% ON PV)

BONUS, AND MATCHING
BONUS IS SUBJECT TO:

- 80% CASH
- 20% PRODUCT POINTS



#### 1. DIRECT SPONSOR BONUS





#### SILVER PACKAGE

200PV

10% = \$20

10 % TAKEN FROM PV PER PACKAGE



#### **GOLD PACKAGE**

600PV

10% = \$60



#### DIAMOND PACKAGE

2000PV

10% = \$200





#### 2. BONUS REDEMPTION POINTS

\* Fast track income



SILVER PACKAGE

\$70

TAKEN FROM YOUR DIRECT SPONSORSHIPS



**GOLD PACKAGE** 

\$240



DIAMOND PACKAGE

\$1000





#### 3. EVERY LEVEL PAIRING BONUS

\* Fast track income

#### **First Pairing Bonus**

- (\$80) Silver - (\$240) Gold Diamond - (\$800)

Silver - 200PV

Gold - 600PV

Diamond - 2000PV



Infinity

40% OF EVERY 1ST PAIR ON ALL LEVELS **FAMILY & PLACEMENT HIERARCHY!** 

Infinity





#### 4. GROUP PAIRING BONUS





#### 5. MATCHING BONUS

Silver

LEVEL 1 - 10% ALL DIRECT

**4 LEVELS** 

LEVEL 2 - 5% ALL DIRECTS OF YOUR DIRECT

LEVEL 4 - 5% ALL DIRECTS OF YOUR 2ND GEN.
LEVEL 4 - 5% ALL DIRECTS OF YOUR 3RD GEN.

Gold

LEVEL 1 - 10% ALL DIRECT

**5 LEVELS** 

LEVEL 2 - 5% ALL DIRECTS OF YOUR DIRECT

LEVEL 3 - 5% ALL DIRECTS OF YOUR 2ND GEN.

LEVEL 4 - 5% ALL DIRECTS OF YOUR 3RD GEN.

LEVEL 5 - 5% ALL DIRECTS OF YOUR 4TH GEN.

Diamond 6 LEVELS

LEVEL 1 - 10% ALL DIRECT

LEVEL 2 - 5% ALL DIRECTS OF YOUR DIRECT

LEVEL 3 - 5% ALL DIRECTS OF YOUR 2ND GEN.

LEVEL 4 - 5% ALL DIRECTS OF YOUR 3RD GEN.

LEVEL 5 - 5% ALL DIRECTS OF YOUR 4TH GEN.

LEVEL 6 - 5% ALL DIRECTS OF YOUR 5TH GEN.

TAKEN FROM

GROUP PAIRING INCOME



### PERSONAL ACCOUNT ACTIVE OVERRIDE UP TO 4 GENERATIONS

1 DIRECT SPONSORED GROUP WITH