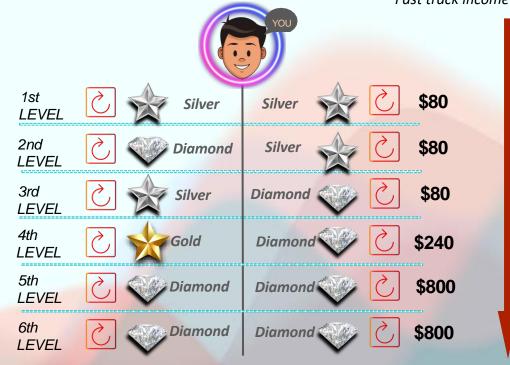

#### 3. EVERY LEVEL PAIRING BONUS

\* Fast track income

#### **First Pairing Bonus**

- (\$80) Silver - (\$240) Gold Diamond - (\$800)

Silver - 200PV

Gold - 600PV

Diamond - 2000PV

Infinity

40% OF EVERY 1ST PAIR ON ALL LEVELS **FAMILY & PLACEMENT HIERARCHY!** 

Infinity